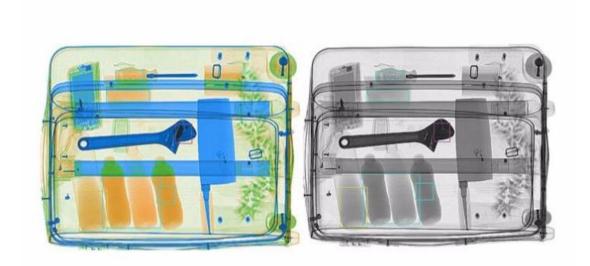

Whole screen continuous observation

11.Multi-energetic distinguish objects: organic objects in orange, Inorganic objects in blue, mixture in green

12. High-energy/low energy: switch from high energy to low energy

Color image disply

Black and white images disply