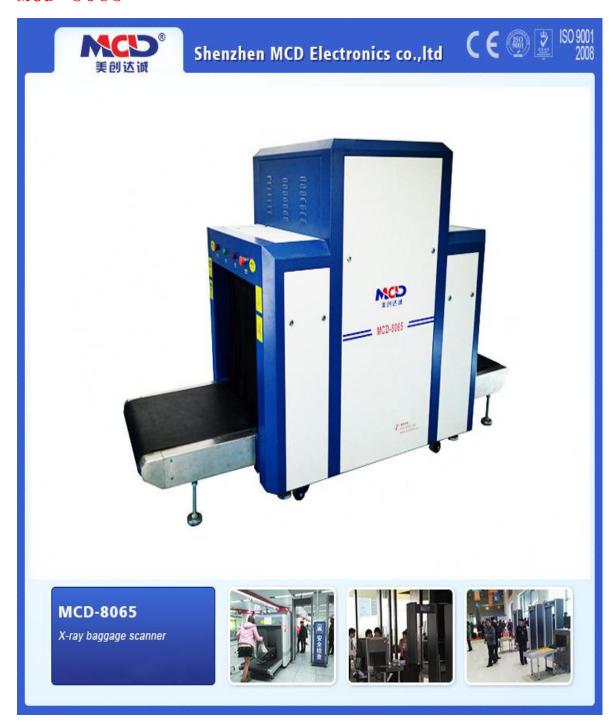

# **Shenzhen MCD Electronics CO.,Ltd**

MCD-8065

#### **Product Parameters:**

### **General Specification**

1.Tunnel Size: 800(W)\*650(H)mm

2.Conveyor Speed: 0.22m/s3.Conveyor Max Load: 200kg4.Dose per Inspection: <1.6uGy/h</li>5.Resolution: <0.0787mmMetal Wire</li>

6. Spatial resolution Level: dia1.3mm, Vertical: dia1.0mm

7. Penetrate resolution: Dia 0.254mm

8. Penetration: 40mm Steel

9. Film Safety: Guarantee ISO1600 Film

10..X-ray Leakage: <0.1 uGy/h (at a distance of 5cm From external housing)

#### X-ray Generator

1.Generate direct: Downward 2.Generate angle: 80 degree 3.Anode Voltage: 100~160Kv 4.Anode power: 0.4 to 1.2mA

5. Cooling / Duty Cycle: Oil Cooling /100%

### Image System

- 1.X-ray Sensor: L-Shaped Photodiode Array (monoenergetic), 12bit Deep
- 2. Monitor: High Resolution Color, LCD Accord, 17 inch
- 5.Image Processing: Edge enhancement, image strengthening, image lightening, reducing darkening, image returning, image retrieval.

6.Image Grey Level: 4096

7.Image Max Resolution: 1024 \* 1280 pixel

8.Image Processing: 24bit for processing real time 9.Image storage: Storage 60000 pictures in real time

10.Zones & Zoom: 1-9 Image regions, 2,4,8,16 Times Enlarge,

Whole screen continuous observation

11.Multi-energetic distinguish objects: organic objects in orange, Inorganic objects in blue, mixture in green

12. High-energy/low energy: switch from high energy to low energy

13. Assist to detect drug and explosive powder